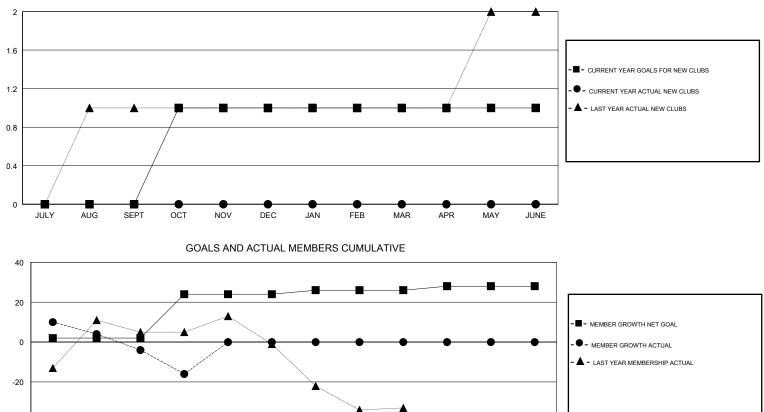

#### GMT CA

|                       | Club          | s         |               | Members               |                           |                         |                                                    |  |
|-----------------------|---------------|-----------|---------------|-----------------------|---------------------------|-------------------------|----------------------------------------------------|--|
| RESULTS FOR 2017-2018 |               |           |               | RESULTS FOR 2017-2018 |                           |                         |                                                    |  |
| QUARTER               | NEW CLUB GOAL | NEW CLUBS | DROPPED CLUBS | QUARTER               | MEMBER GROWTH NET<br>GOAL | MEMBER GROWTH<br>ACTUAL | DROPPED<br>MEMBERS ACTUAL<br>(including transfers) |  |
| JULY/AUG/SEPT         | 0             | 0         | 0             | JULY/AUG/SEPT         | 2                         | 43                      | 43                                                 |  |
| OCT/NOV/DEC           | 1             | 0         | 0             | OCT/NOV/DEC           | 22                        | 12                      | 23                                                 |  |
| JAN/FEB/MAR           | 0             | 0         | 0             | JAN/FEB/MAR           | 2                         | 0                       | 0                                                  |  |
| APR/MAY/JUNE          | 0             | 0         | 0             | APR/MAY/JUNE          | 2                         | 0                       | 0                                                  |  |

GOALS AND ACTUAL NEW CLUBS CUMULATIVE

-60 JULY AUG SEPT OCT NOV DEC JAN FEB MAR APR MAY JUNE I I 

| DROPPED CLUBS: 0 |    | 20 CLUBS OF 51 ADDED 1 OR MORE | GENDER DIST                | GENDER DISTRIBUTION                    |    |  |
|------------------|----|--------------------------------|----------------------------|----------------------------------------|----|--|
|                  |    | NEW MEMBERS                    | MALE                       | 837 (70.16%)                           |    |  |
|                  |    |                                | FEMALE                     | 356 (29.84%)                           |    |  |
| DROPPED MEMBERS  |    |                                | Women Percentag            | Women Percentage Fiscal Year Goal: 30% |    |  |
| DECEASED         | 9  | CLICK HERE FOR CUMULATIVE      | TOTAL FAMILY UNIT          | TOTAL FAMILY UNIT MEMBERS              |    |  |
| CLUB CANCELLED   | 0  | MEMBERSHIP DATA                | FAMILY MEMBERS PAYING HALF |                                        |    |  |
| OTHER            | 57 |                                |                            |                                        | 64 |  |
| TOTAL            | 66 |                                |                            |                                        |    |  |
|                  |    |                                |                            | _                                      |    |  |